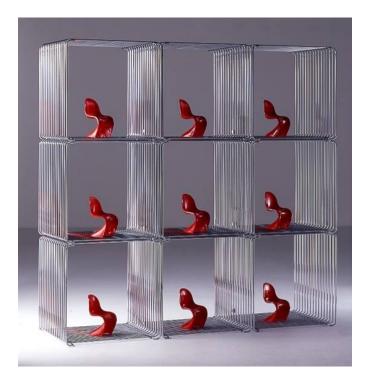

## **WIRE CUBE**

Verner Panton & P. Lassen, DJOB *designers* 

Lead Time: stock

(otherwise 10 -12 weeks)

Wire cube has been developed in collaboration between Verner Panton and Peter Lassen, and appears as a further development of the Wire Cube, Verner Panton from 1970.

Wire Cube units are the perfect item for storage as well as display. Made of chrome plated iron wire the Wire cube can be horizontal, vertical, wall mounted or freestanding.

Wire Cubes' simplicity not only creates interesting aesthetics for storage but it is practical and useful. This versatile cube works great in numbers for any application including both residential and commercial use in the office, in retail stores, kitchens or bathrooms.